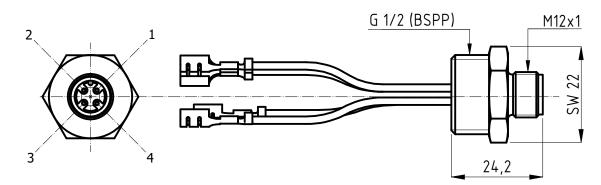

## - M12 CIRCULAR CONNECTOR

It is possible to add the 4-poles M12 circular connector, for a quick and reliable eletrical connection.

It is mounted through a G 1/2 reduction on the M21 cable entry, and is therefor only available for models with a G 1/2 cable entry.

Rated a power supply of up to 150V (AC/DC), max. contacts capacity 2A.

| M12 pole N. | Signal        |
|-------------|---------------|
| 1           | L             |
| 2           | NC            |
| 3           | N (Lamp only) |
| 4           | NO            |