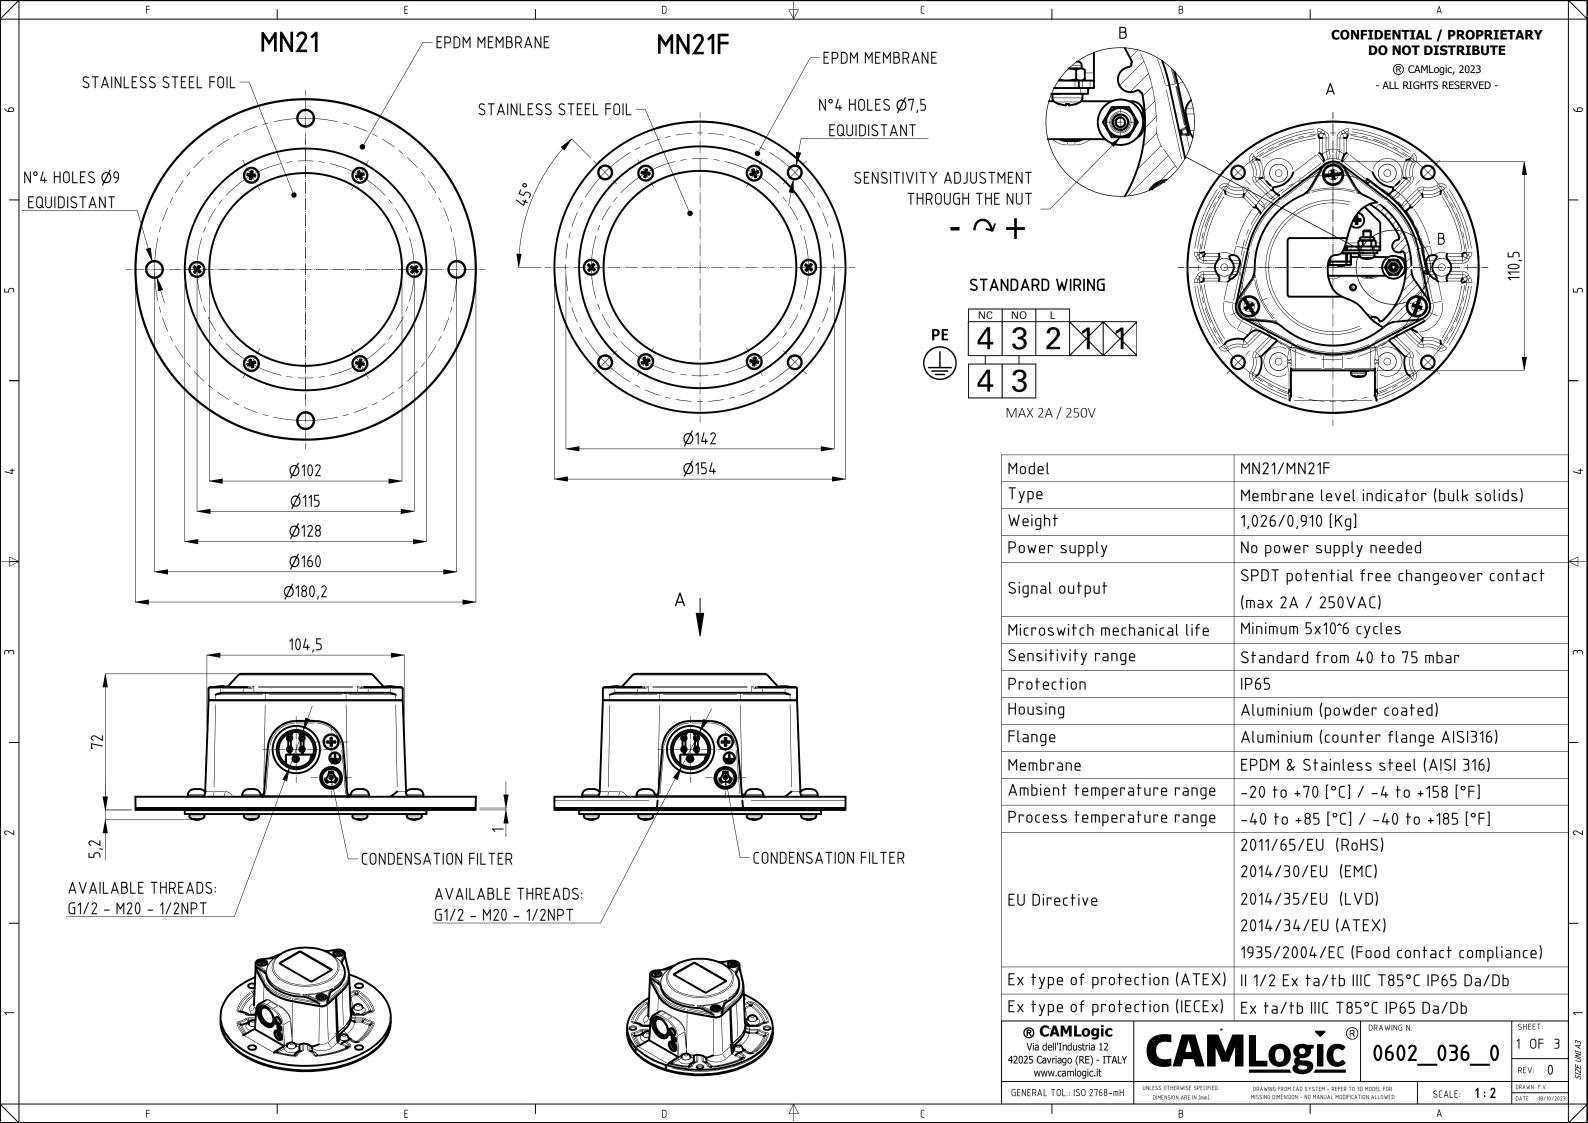

## - SIGNAL LAMP

An optional LED lamp can be added to the level indicator, placed on top of the lid and connected to the NC contact.

A single power supply voltage must be defined between: 24V (AC/DC), 48V (AC), 115V (AC) or 230V (AC).

Only available for MN 21G models.



## - M12 CIRCULAR CONNECTOR

It is possible to add the 4-poles M12 circular connector, for a quick and reliable eletrical connection.

It is mounted through a G 1/2 reduction on the M21 cable entry, and is therefor only available for models with a G 1/2 cable entry.

Rated a power supply of up to 150V (AC/DC), max. contacts capacity 2A.



| M12 pole N. | Signal        |
|-------------|---------------|
| 1           | L             |
| 2           | NC            |
| 3           | N (Lamp only) |
| 4           | NO