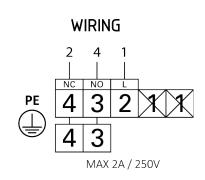

## - SPRING TERMINAL BLOCK

Tension clamp spring connection. No tool needed for wires connection.

 $0.13 - 2.5 \text{ mm}^2 \text{ (IEC)} / 26 - 14 \text{ AWG (UL)}$ 

® CAMLogic Via dell'Industria 12 42025 Cavriago (RE) - ITALY www.camlogic.it GENERAL TOL.: ISO 2768-mH