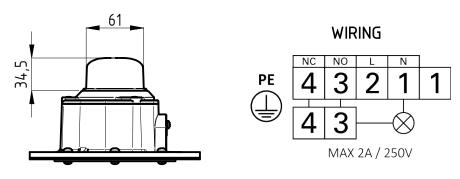

## - SIGNAL LAMP

An optional LED lamp can be added to the level indicator, placed on top of the lid and connected to the NC contact.

A single power supply voltage must be defined between: 24V (AC/DC), 48V (AC), 115V (AC) or 230V (AC).

Only available for MN 21G models.